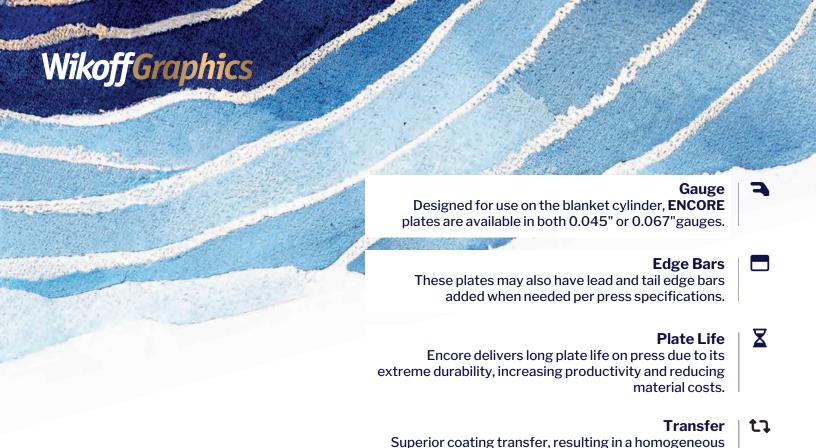

## Registration

Compatibility

K

the utmost in quality.

spot coating guaranteed to meet today's demands for

Compatible with commonly used solvent, water and