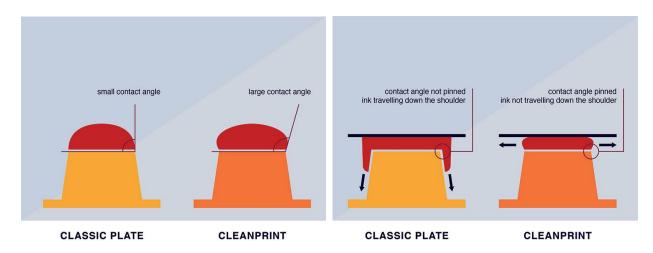

## **Technology**

CleanPrint is a flexographic plate technology specifically engineered by Asahi. It features low plate surface energy that transfers all remaining ink to the printed substrate. Compared to conventional plates, this reduces press-cleaning stops, creating a significant profitability improvement. These plates deliver very high resolution with fine screen rulings and minimum dots fading out to zero, allowing a broader total color gamut to be achieved, providing more design flexibility and enhanced graphic quality.